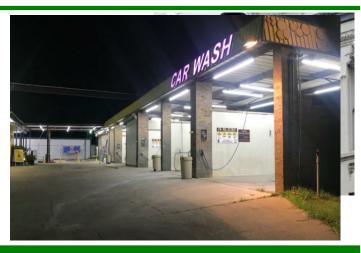

## **Applications**

- ♦ Industrial
- Parking garage
- ◆ Tunnel
- Supermarket
- ♦ Warehouse

## **Product Description**

LED linear batten lights by LED Trail are the efficient and heavy-duty alternative to traditional light fixtures. These lights are used in industrial lighting, machine shops, textile mills, pharmaceutical plants, warehouse lighting, parking garage lighting, tunnel lighting, supermarket lighting and many more applications. These lights emit a wide 120° beam angle at ~120 lumens per watt, using significantly less energy than any fluorescent or other types of lighting while reducing maintenance and re-lamping costs. This fixture is specialty made with a corrosion free aluminum housing. It is waterproof and uses a frosted polycarbonate lens that is dust tight as well as water and impact resistant. These lights can be mounted on ceilings or on walls with included hardware or may be suspended from a ceiling. LED linear batten lights can also be linked together to lower installation time and cost.