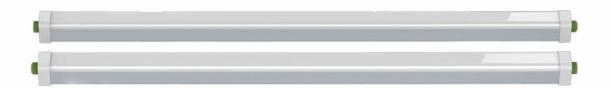

## **Product Description**

LED linear batten lights by LED Trail are the efficient and heavy-duty alternative to traditional light fixtures. These lights are used in industrial lighting, machine shops, textile mills, pharmaceutical plants, warehouse lighting, parking garage lighting, tunnel lighting, supermarket lighting and many more applications. These lights emit a wide 120° beam angle at ~120 lumens per watt, using significantly less energy than any fluorescent or other types of lighting while reducing maintenance and re-lamping costs. This fixture is specialty made with a corrosion free aluminum housing. It is waterproof and uses a frosted polycarbonate lens that is dust tight as well as water and impact resistant. These lights can be mounted on ceilings or on walls with included hardware or may be suspended from a ceiling. LED linear batten lights can also be linked together to lower installation time and cost.

## **Features**

- Dust tight as well as water and impact resistant.
- Wide 120° beam angle.
- ♦ Reduce maintenance costs
- Mounted on ceilings, walls, or suspended from ceiling. Daisy-chain linkable.