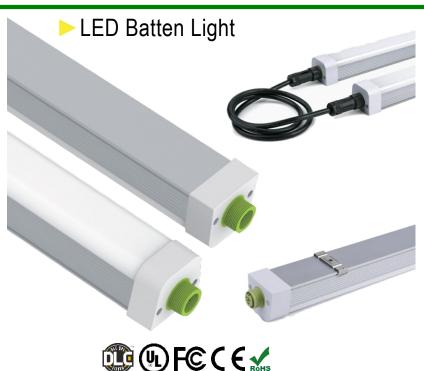

## **Product Description**

LED linear batten lights by LED Trail are the efficient and heavy-duty alternative to traditional light fixtures. These lights are used in industrial lighting, machine shops, textile mills, pharmaceutical plants, warehouse lighting, parking garage lighting, tunnel lighting, supermarket lighting and many more applications. These lights emit a wide 120° beam angle at ~120 lumens per watt, using significantly less energy than any fluorescent or other types of lighting while reducing maintenance and re-lamping costs. This fixture is specialty made with a corrosion free aluminum housing. It is waterproof and uses a frosted polycarbonate lens that is dust tight as well as water and impact resistant. These lights can be mounted on ceilings or on walls with included hardware or may be suspended from a ceiling. LED linear batten lights can also be linked together to lower installation time and cost.

## **Features**

- Dust tight as well as water and impact resistant.
- Wide 120° beam angle.
- ♦ Reduce maintenance costs
- Mounted on ceilings, walls, or suspended from ceiling. Daisy-chain linkable.