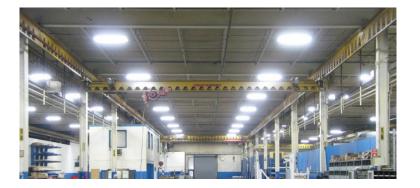

## **Product Description**

LED Trail Linear LED high bay lights are part of a new generation of lighting products that are widely used in high power lighting across the globe. Whether illuminating a warehouse, sports arena, manufacturing facility, or other commercial applications, these modern LED fixtures deliver the required efficacy, brilliant color quality, efficient light output and impressive long life necessary to get the job done. LED Trail high bay lighting is generally designed for structures with over 20 ft. (6 meter) of height in warehouse facilities, storage areas, hangers, recreational centers, and other general high bay applications.