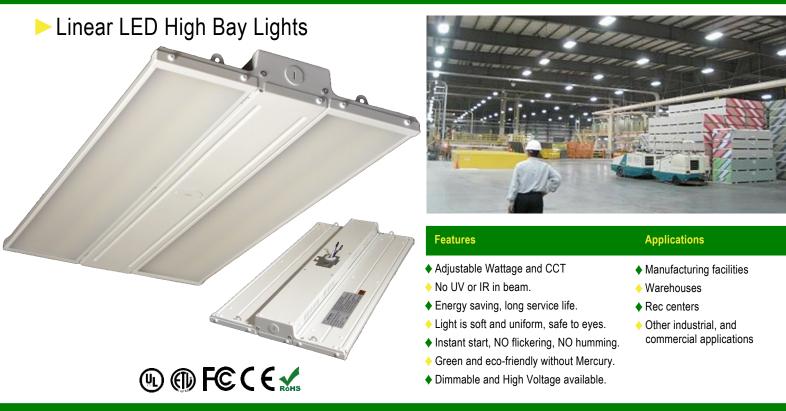

## **Product Description**

LED Trail Linear LED high bay lights are part of a new generation of lighting products that are widely used in high power lighting across the globe. Whether illuminating a warehouse, sports arena, manufacturing facility, or other commercial applications, these modern LED fixtures deliver the required efficacy, brilliant color quality, efficient light output and impressive long life necessary to get the job done. LED Trail high bay lighting is generally designed for structures with over 20 ft. (6 meter) of height in warehouse facilities, storage areas, hangers, recreational centers, and other general high bay applications.

| Technical Data |             |             |             |                 |            |         |
|----------------|-------------|-------------|-------------|-----------------|------------|---------|
| Product No.    | Watt        | Size (Inch) | ССТ         | Luminous Output | Voltage    | Dimming |
| LTR-PHB08D-165 | 110/135/165 | 24*12.6*2.1 | 4000K/5000K | 14000~20800lm   | AC120~277V | Yes     |