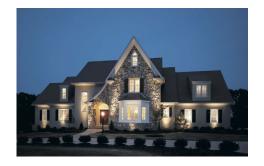

## **Applications**

- ◆ Corporate campuses
- Commercial exteriors
- ♦ Landscape lighting
- Other industrial, and commercial applications

## **Product Description**

The simple yet elegant design of LED Trail's SunRiver flood light has incorporated excellent heat dissipation using high purity aluminum alloy. The ultra clear glass cover has been treated for strength and optimum illumination. This innovative LED flood light offers superior efficiency and low light attenuation. The compact and light weight of this light fits most flood lighting requirements with excellent illumination for outdoor lighting applications.