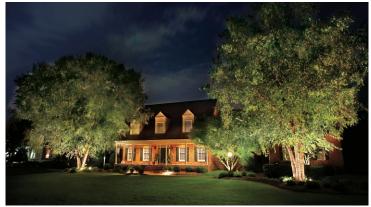

## **Applications**

- ◆ Corporate campuses
- Commercial exteriors
- ♦ Landscape lighting
- Other industrial, and commercial applications

## **Product Description**

The simple yet elegant design of LED Trail's SunRiver flood light has incorporated excellent heat dissipation using high purity aluminum alloy. The ultra clear glass cover has been treated for strength and optimum illumination. This innovative LED flood light offers superior efficiency and low light attenuation. The compact and light weight of this light fits most flood lighting requirements with excellent illumination for outdoor lighting applications.