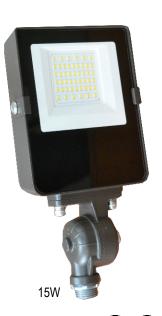

### **Technical Data**

| Product No.  | Watt | Size(inch)   | ССТ   | Luminous Output | Voltage    |
|--------------|------|--------------|-------|-----------------|------------|
| LTR-FL14-15W | 15   | 9.4*4.7*1.9  |       | ~1950lm         |            |
| LTR-FL14-35W | 35   | 10.7*5.8*1.9 | 5000K | ~4550lm         | AC100~277V |
| LTR-FL14-55W | 55   | 10.7*5.8*1.9 |       | ~7150lm         |            |