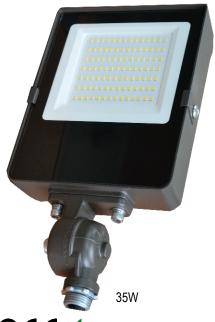

### **Technical Data**

| Product No.  | Watt | Size(inch)   | ССТ   | Luminous Output | Voltage    |
|--------------|------|--------------|-------|-----------------|------------|
| LTR-FL14-15W | 15   | 9.4*4.7*1.9  |       | ~1950lm         |            |
| LTR-FL14-35W | 35   | 10.7*5.8*1.9 | 5000K | ~4550lm         | AC100~277V |
| LTR-FL14-55W | 55   | 10.7*5.8*1.9 |       | ~7150lm         |            |