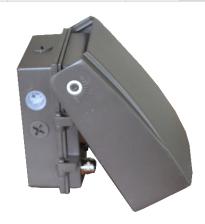

## SunRiver Adjustable Angle and CCT Wallpack

### **Product Description**

LED Trail's SunRiver adjustable angle and CCT wall pack light offers great value, excellent illumination, enhanced security and increased safety for many indoor and outdoor lighting applications. With innovative design and impressive performance, this fixture provides versatility and great light coverage to meet the most demanding specifications while reducing energy usage by as much as 80%. Integrated photocell included.