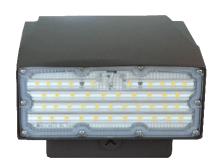

## SunRiver Adjustable Angle and CCT Wallpack

### **Product Description**

LED Trail's SunRiver adjustable angle and CCT wall pack light offers great value, excellent illumination, enhanced security and increased safety for many indoor and outdoor lighting applications. With innovative design and impressive performance, this fixture provides versatility and great light coverage to meet the most demanding specifications while reducing energy usage by as much as 80%. Integrated photocell included.