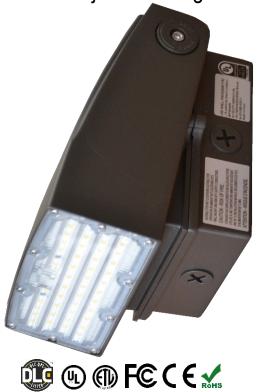

## SunRiver Adjustable Angle and CCT Wallpack

### **Product Description**

LED Trail's SunRiver adjustable angle and CCT wall pack light offers great value, excellent illumination, enhanced security and increased safety for many indoor and outdoor lighting applications. With innovative design and impressive performance, this fixture provides versatility and great light coverage to meet the most demanding specifications while reducing energy usage by as much as 80%. Integrated photocell included.