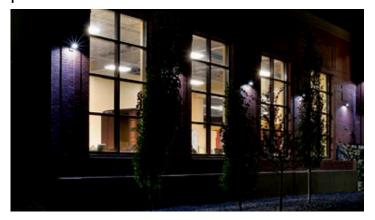

- ♦ Multi-Family Exteriors
- Pedestrian walkways and
- Indoor and outdoor parking areas
- Universities, hospitals, and other campuses

### **Product Description**

LED Trail's SunRiver adjustable angle and CCT wall pack light offers great value, excellent illumination, enhanced security and increased safety for many indoor and outdoor lighting applications. With innovative design and impressive performance, this fixture provides versatility and great light coverage to meet the most demanding specifications while reducing energy usage by as much as 80%. Integrated photocell included.