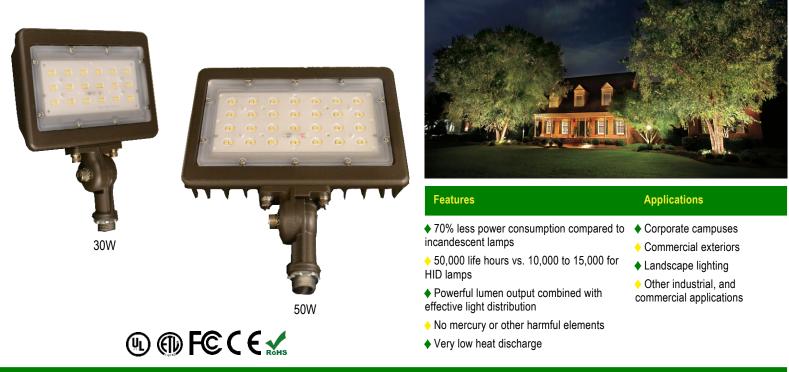

## **Product Description**

The simple yet elegant design of LED Trail's SunRiver flood light has incorporated excellent heat dissipation using high purity aluminum alloy. The ultra clear glass cover has been treated for strength and optimum illumination. This innovative LED flood light offers superior efficiency and low light attenuation. The compact and light weight of this light fits most flood lighting requirements with excellent illumination for outdoor lighting applications.

## **Technical Data**

| Product No. | Watt | Size(inch)   | ССТ   | Luminous Output | Voltage    |
|-------------|------|--------------|-------|-----------------|------------|
| LF4506-15W  | 15   | 4.3*5.4*1.5  | 5000K | ~1730lm         | AC100~277V |
| LF4506-30W  | 30   | 7.1*9.1*1.9  |       | ~3750lm         |            |
| LF4506-50W  | 50   | 8.5*10.2*2.1 |       | ~6250lm         |            |