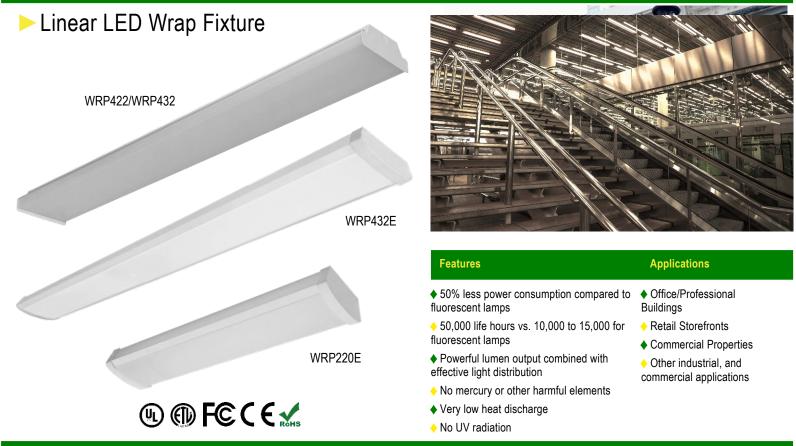

## **Product Description**

**Technical Data** 

LED Trail is a pioneer in bringing the advantages of highly efficient LED replacements for wasteful fluorescent lighting in industrial, retail, hospitality, healthcare, and commercial applications. LED Trail offers a variety of LED lighting products for new applications and replacement projects. Our Linear LED Wrap fixtures are an ideal replacement for existing T8, T10, and T12 fluorescent tube fixtures. By switching to LED wrap fixtures you can save energy and lower your electrical bill for lighting by 50% or more compared to equivalent fluorescent fixtures.