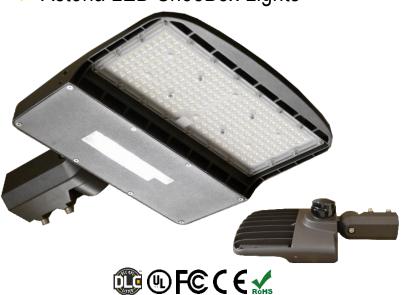

# Astoria LED ShoeBox Lights

#### **Product Description**

Astoria LED ShoeBox Lights are a fantastic alternative to environmentally harmful and inefficient High Pressure Sodium (HPS) and Metal Halide (MH) lamps. These lights have been optimized to deliver outstanding efficiency and high application performance to provide great light coverage and very attractive return on your investment. Astoria LED ShoeBox lights are installed at car dealerships, parking lots, main roadways, parks and university campuses. Shortcap standard, photocell available upon request.