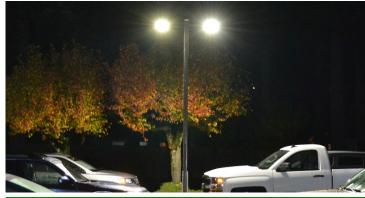

## **Applications**

- ♦ Energy saving and long life span.
- Philips chip, MeanWell driver.
- ♦ Instant Start, NO flickering, NO humming.
- No mercury or other harmful elements.
- ♦ High power factor.

- ♦ Parking Lot
- Roadway
- ◆ Park
- Campus
- ♦ Sports stadium

#### **Product Description**

Astoria LED ShoeBox Lights are a fantastic alternative to environmentally harmful and inefficient High Pressure Sodium (HPS) and Metal Halide (MH) lamps. These lights have been optimized to deliver outstanding efficiency and high application performance to provide great light coverage and very attractive return on your investment. Astoria LED ShoeBox lights are installed at car dealerships, parking lots, main roadways, parks and university campuses. Shortcap standard, photocell available upon request.