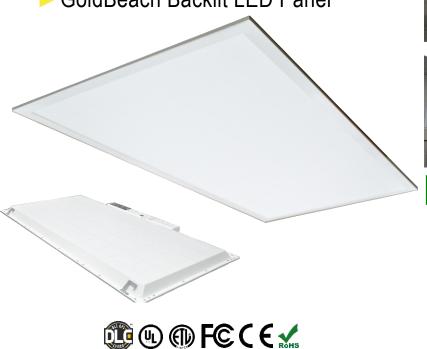

# GoldBeach Backlit LED Panel

#### **Product Description**

GoldBeach Backlit LED panel lights are a versatile LED solution that feature tunable CCT and wattage options to suite any indoor commercial environment. The design of our backlit LED panel light is high in lumen efficiency, easy to install and operate, and emits a soft, even ambiance for a variety of applications. GoldBeach backlit panel lights are available in standard sizes of 1'x4', 2'x2', and 2'x4', and include a standard 0-10V dimming feature with universal 100-277Vac.