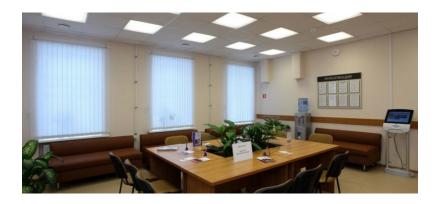

### **Applications**

- ♦ Conference rooms
- Classrooms
- ♦ Hospitals
- Replacement for T8 troffer
- ♦ Retrofitting can lights
- Many other indoor lighting applications

#### **Product Description**

GoldBeach Backlit LED panel lights are a versatile LED solution that feature tunable CCT and wattage options to suite any indoor commercial environment. The design of our backlit LED panel light is high in lumen efficiency, easy to install and operate, and emits a soft, even ambiance for a variety of applications. GoldBeach backlit panel lights are available in standard sizes of 1'x4', 2'x2', and 2'x4', and include a standard 0-10V dimming feature with universal 100-277Vac.