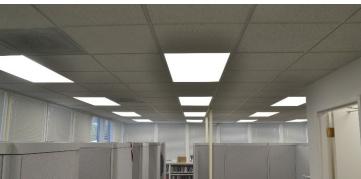

### **Applications**

- ♦ Conference rooms
- Classrooms
- ♦ Hospitals
- Replacement for T8 troffer
- ♦ Retrofitting can lights
- Many other indoor lighting applications

#### **Product Description**

GoldBeach Backlit LED panel lights are a versatile LED solution that feature tunable CCT and wattage options to suite any indoor commercial environment. The design of our backlit LED panel light is high in lumen efficiency, easy to install and operate, and emits a soft, even ambiance for a variety of applications. GoldBeach backlit panel lights are available in standard sizes of 1'x4', 2'x2', and 2'x4', and include a standard 0-10V dimming feature with universal 100-277Vac.