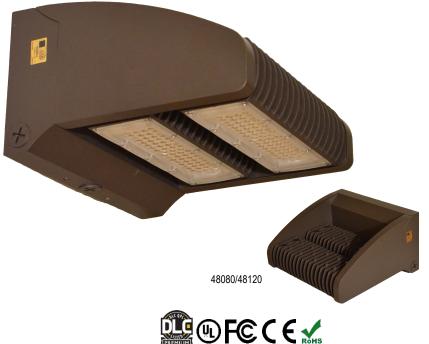

# SunRiver G2 Adjustable LED WallPack

## **Product Description**

SunRiver adjustable LED wall pack lights are a fantastic alternative to environmentally harmful and inefficient High Pressure Sodium (HPS) and Metal Halide (MH) lamps. These DLC Premium adjustable wall packs have been optimized to deliver outstanding efficiency, high lumens, and high application performance to provide great light coverage and very attractive return on your investment. The modern look and versatility makes it a great choice for many new and remodel applications.

48025/48040/48060