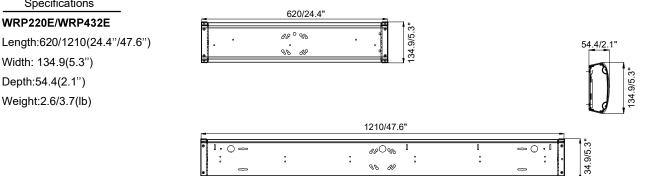

### Warranty

5-year warranty

Specifications

WRP220E/WRP432E

Width: 134.9(5.3") Depth:54.4(2.1")

Weight:2.6/3.7(lb)

# Dimensions:MM(Inch)