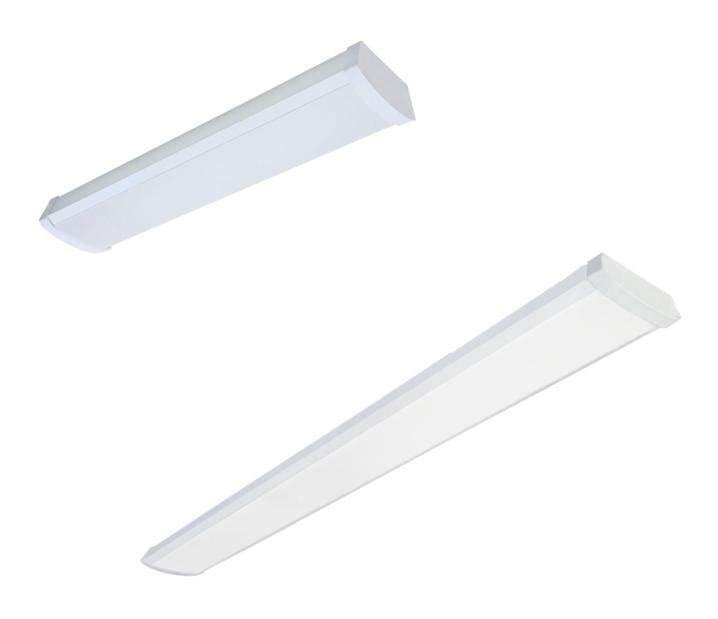

# **LED WRAP Luminaire**

### **Product Features**

LED Trail Linear LED Wrap Fixtures are designed to save energy and meet low light egress requirements. These fixtures are optimal for stairways, bathrooms, and other lower traffic areas. They are designed with high efficacy LED engines to get the most energy savings compared to fluorescent fixtures.

#### Mounting

Surface Mounting,