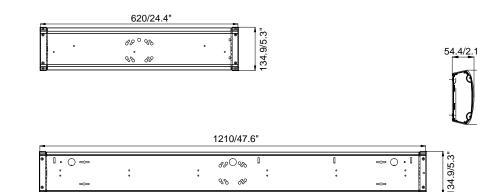

## Dimensions:MM(Inch)

#### Specifications

Weight:1.20/1.70(kg)

WRP220E/WRP432E Length:620/1210(24.4"/47.6") Width: 134.9(5.3") Depth:54.4(2.1")

88 88